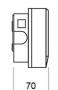

gh LED strip without internal diffuser.

Modern and sharp-edged design with transparent, soft opal (-8%) or strong opal (-30%) diffuser.

### **Technical characteristics**

9 x LED White 5,700 K Lamp in emergency

Lamp in maintained N/A 450 lm Flux in emergency Flux in maintained N/A

Charge indicator LED 1 x LED green 1 x LED red Fault indicator LED

Autonomy 1 h

Supply voltage 230 Vac - 50 Hz

Operation temperature 0 ÷ 40°C Mains power 2.7 W

**Battery** Ni-Cd (HT) 3.6 V - 1.5 Ah

Yes (TL-300) Remote controllable IP44 - IK04 Protection rating Electrical insulation Class II

Applicable legislation CE marking (93/68/CEE):

2014/35/EU 2014/30/EU 2011/65/EU

### **Photometric curve**



DATA SHEET. Model: GLA-450 \_ Rev. 01 (February 2024)







### **Dimensions**

### Surface mounting





62,5

# Recessed mounting (cut: 274 x 98 mm)



### Flush mounting (cut: 298 x 124 mm)



# Watertight mounting





# Possibility of adding coloured ambient light

Unique features in the market due to the possibility of adding three LEDs of the desired color in the lower part of the luminaire, highlighting its attractive curve.

7,5

# **Autotest function**

♦ Each emergency luminaire checks constantly the battery status and the electronics in the presence of mains power and performs automatically two types of different tests:

| test       | verification                            | duration                            | frequency |
|------------|-----------------------------------------|-------------------------------------|-----------|
| Functional | lamp, battery and electronics