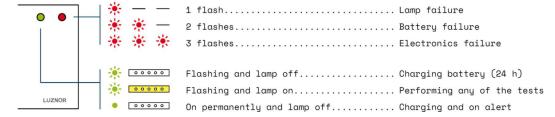

- ♦ In case of failure, this is indicated on the emergency luminaire by a red LED, whether the luminaire is connected to mains or in emergency mode. After solving the fault, the *reset* button must be pressed during 3 seconds to inform the luminaire that it has been restored.
- ◊ Possible signals: