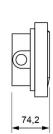

al (-30%) diffuser.

### **Technical characteristics**

9 x LED White 5,700 K Lamp in emergency

Lamp in maintained N/A 450 lm Flux in emergency Flux in maintained N/A

Charge indicator LED 1 x LED green 1 x LED red Fault indicator LED

Autonomy 1 h

Supply voltage 230 Vac - 50 Hz

Operation temperature 0 ÷ 40°C Mains power 2.7 W

**Battery** Ni-Cd (HT) 3.6 V - 1.5 Ah

Yes (TL-300) Remote controllable IP44 - IK04 Protection rating Electrical insulation Class II

Applicable legislation CE marking (93/68/CEE):

2014/35/EU 2014/30/EU 2011/65/EU

### **Photometric curve**



DATA SHEET. Model: GLA-450 \_ Rev. 01 (February 2024)







### **Dimensions**

### Surface mounting





62,5

# Recessed mounting (cut: 274 x 98 mm)



### Flush mounting (cut: 298 x 124 mm)



# Watertight mounting





# Possibility of adding coloured ambient light

Unique features in the market due to the possibility of adding three LEDs of the desired color in the lower part of the luminaire, highlighting its attractive curve.

7,5

# **Autotest function**

♦ Each emergency luminaire checks constantly the battery status and the electronics in the presence of mains power and performs automatically two types of different tests:

| test       | verification                            | duration                            | frequency |
|------------|-----------------------------------------|-------------------------------------|-----------|
| Functional | lamp, battery and electronics           | 6 min                               | 3 months  |
| Autonomy   | lamp, battery, electronics and autonomy | 1,