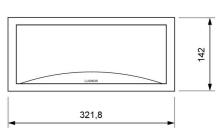

opal (-30%) diffuser.

### **Technical characteristics**

9 x LED White 5,700 K Lamp in emergency

Lamp in maintained N/A 450 lm Flux in emergency Flux in maintained N/A

Charge indicator LED 1 x LED green 1 x LED red Fault indicator LED

Autonomy 1 h

Supply voltage 230 Vac - 50 Hz

Operation temperature 0 ÷ 40°C Mains power 2.7 W

**Battery** Ni-Cd (HT) 3.6 V - 1.5 Ah

Yes (TL-300) Remote controllable IP44 - IK04 Protection rating Electrical insulation Class II

Applicable legislation CE marking (93/68/CEE):

2014/35/EU 2014/30/EU 2011/65/EU

### **Photometric curve**



DATA SHEET. Model: GLA-450 \_ Rev. 01 (February 2024)







### **Dimensions**

### Surface mounting





62,5

# Recessed mounting (cut: 274 x 98 mm)



### Flush mounting (cut: 298 x 124 mm)



# Watertight mounting





# Possibility of adding coloured ambient light

Unique features in the market due to the possibility of adding three LEDs of the desired color in the lower part of the luminaire, highlighting its attractive curve.

7,5

# **Autotest function**

♦ Each emergency luminaire checks constantly the battery status and the electronics in the presence of mains power and performs automatically two types of different tests:

| test       | verification                            | duration                            | frequency |
|------------|-----------------------------------------|-------------------------------------|-----------|
| Functional | lamp, battery and electronics           | 6 min                               | 3 months  |
| Autonomy   | lamp, battery, electronics and autonomy |