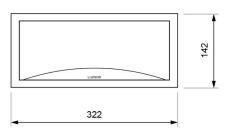

oft opal (-8%) or strong opal (-30%) diffuser.

### **Technical characteristics**

9 x LED White 5,700 K Lamp in emergency

Lamp in maintained N/A 450 lm Flux in emergency Flux in maintained N/A

Charge indicator LED 1 x LED green 1 x LED red Fault indicator LED

Autonomy 1 h

Supply voltage 230 Vac - 50 Hz

Operation temperature 0 ÷ 40°C Mains power 2.7 W

**Battery** Ni-Cd (HT) 3.6 V - 1.5 Ah

Yes (TL-300) Remote controllable IP44 - IK04 Protection rating Electrical insulation Class II

Applicable legislation CE marking (93/68/CEE):

2014/35/EU 2014/30/EU 2011/65/EU

### **Photometric curve**



DATA SHEET. Model: GLA-450 \_ Rev. 01 (February 2024)







### **Dimensions**

### Surface mounting





62,5

# Recessed mounting (cut: 274 x 98 mm)



### Flush mounting (cut: 298 x 124 mm)



# Watertight mounting





# Possibility of adding coloured ambient light

Unique features in the market due to the possibility of adding three LEDs of the desired color in the lower part of the luminaire, highlighting its attractive curve.

7,5

# **Autotest function**

♦ Each emergency luminaire checks constantly the battery status and the electronics in the presence of mains power and performs automatically two types of different tests:

| test       | verification                            | duration                            | frequency |
|------------|-----------------------------------------|-------------------------------------|-----------|
| Functional | lamp, battery and electronics           | 6 min                               | 3 months  |
| Autonomy   | lamp, battery, el