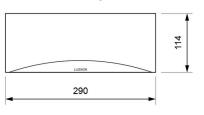

ough LED strip without internal diffuser.

Modern and sharp-edged design with transparent, soft opal (-8%) or strong opal (-30%) diffuser.

### **Technical characteristics**

9 x LED White 5,700 K Lamp in emergency

Lamp in maintained N/A 450 lm Flux in emergency Flux in maintained N/A

Charge indicator LED 1 x LED green 1 x LED red Fault indicator LED

Autonomy 1 h

Supply voltage 230 Vac - 50 Hz

Operation temperature 0 ÷ 40°C Mains power 2.7 W

**Battery** Ni-Cd (HT) 3.6 V - 1.5 Ah

Yes (TL-300) Remote controllable IP44 - IK04 Protection rating Electrical insulation Class II

Applicable legislation CE marking (93/68/CEE):

2014/35/EU 2014/30/EU 2011/65/EU

### **Photometric curve**



DATA SHEET. Model: GLA-450 \_ Rev. 01 (February 2024)







### **Dimensions**

### Surface mounting





62,5

# Recessed mounting (cut: 274 x 98 mm)



### Flush mounting (cut: 298 x 124 mm)



# Watertight mounting





# Possibility of adding coloured ambient light

Unique features in the market due to the possibility of adding three LEDs of the desired color in the lower part of the luminaire, highlighting its attractive curve.

7,5

# **Autotest function**

♦ Each emergency luminaire checks constantly the battery status and the electronics in the presence of mains power and performs automatically two types of different tests:

| test       | verification                            | duration                            | frequency |
|------------|-----------------------------------------|-------------------------------------|-----------|
| Functional | lamp, battery and electronics