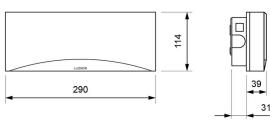

and sharp-edged design with transparent, soft opal (-8%) or strong opal (-30%) diffuser.

### **Technical characteristics**

9 x LED White 5,700 K Lamp in emergency

Lamp in maintained N/A 450 lm Flux in emergency Flux in maintained N/A

Charge indicator LED 1 x LED green 1 x LED red Fault indicator LED

Autonomy 1 h

Supply voltage 230 Vac - 50 Hz

Operation temperature 0 ÷ 40°C Mains power 2.7 W

**Battery** Ni-Cd (HT) 3.6 V - 1.5 Ah

Yes (TL-300) Remote controllable IP44 - IK04 Protection rating Electrical insulation Class II

Applicable legislation CE marking (93/68/CEE):

2014/35/EU 2014/30/EU 2011/65/EU

### **Photometric curve**



DATA SHEET. Model: GLA-450 \_ Rev. 01 (February 2024)







### **Dimensions**

### Surface mounting





62,5

# Recessed mounting (cut: 274 x 98 mm)



### Flush mounting (cut: 298 x 124 mm)



# Watertight mounting





# Possibility of adding coloured ambient light

Unique features in the market due to the possibility of adding three LEDs of the desired color in the lower part of the luminaire, highlighting its attractive curve.

7,5

# **Autotest function**

♦ Each emergency luminaire checks constantly the battery status and the electronics in the presence of mains power and performs automatically two types of different tests:

| test       | verification                            | duration                            | frequency |
|------------|-----------------------------------------|-------------------------------------|-----------|
| Functional | lamp, battery and electronics           | 6 min                               | 3